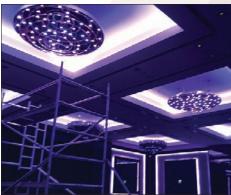

# JW MARRIOTT MARQUIS, DUBAI

### FF&E Installation Program

- 72 Floors 684 Rooms 120 Suites 10 Restaurants 4 Bars 2 Lounges 2 Ballrooms
- 24 Meeting RoomsPool areasSpa