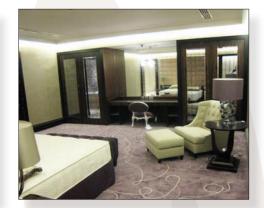

# JW MARRIOTT MARQUIS, DUBAI

### FF&E Installation Program

- 72 Floors 684 Rooms 120 Suites 10 Restaurants 4 Bars 2 Lounges 2 Ballrooms
- 24 Meeting RoomsPool areasSpa