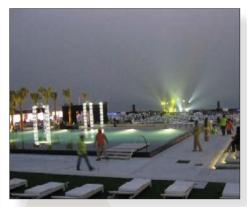

# JW MARRIOTT MARQUIS, DUBAI

# McIsmini e reemen

### FF&E Installation Program

- 72 Floors 684 Rooms 120 Suites 10 Restaurants 4 Bars 2 Lounges 2 Ballrooms
- 24 Meeting RoomsPool areasSpa