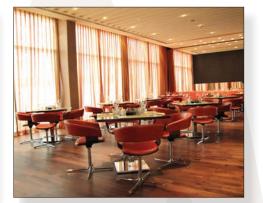

# JW MARRIOTT MARQUIS, DUBAI

### FF&E Installation Program

- 72 Floors 684 Rooms 120 Suites 10 Restaurants 4 Bars 2 Lounges 2 Ballrooms
- 24 Meeting RoomsPool areasSpa